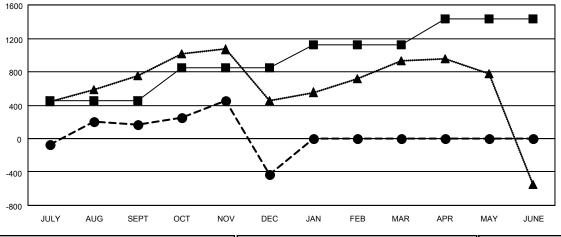

|                       | Ме                        | mbers                   |                                              |  |  |
|-----------------------|---------------------------|-------------------------|----------------------------------------------|--|--|
| RESULTS FOR 2019-2020 |                           |                         |                                              |  |  |
| QUARTER               | MEMBER GROWTH NET<br>GOAL | MEMBER GROWTH<br>ACTUAL | DROPPED MEMBERS ACTUAL (including transfers) |  |  |
| JULY/AUG/SEPT         | 450                       | 791                     | 577                                          |  |  |
| OCT/NOV/DEC           | 395                       | 735                     | 1,253                                        |  |  |
| JAN/FEB/MAR           | 280                       | 0                       | 0                                            |  |  |
| APR/MAY/JUNE          | 305                       | 0                       | 0                                            |  |  |

## GOALS AND ACTUAL MEMBERS CUMULATIVE

| -■  | - MEMBER   | GROWTH NE  | T GOAL     |   |  |
|-----|------------|------------|------------|---|--|
| - • | - MEMBER   | GROWTH AC  | TUAL       |   |  |
| - 🛦 | - LAST YEA | AR MEMBERS | SHIP ACTUA | L |  |
|     |            |            |            |   |  |
|     |            |            |            |   |  |