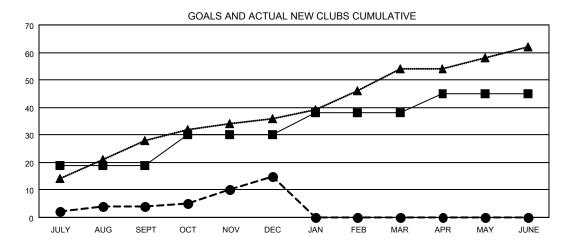

## GMT MONTHLY MEMBERSHIP PROGRESS REPORT

Multiple District 320

Results as of: 12/31/2019

**LOCATION: INDIA** 

GMT CA 6

**OPEN** 

|                       | Club          | os .      |               |  |
|-----------------------|---------------|-----------|---------------|--|
| RESULTS FOR 2019-2020 |               |           |               |  |
| QUARTER               | NEW CLUB GOAL | NEW CLUBS | DROPPED CLUBS |  |
|                       | 40            |           |               |  |
| JULY/AUG/SEPT         | 19            | 4         | 3             |  |
| OCT/NOV/DEC           | 11            | 11        | 13            |  |
| JAN/FEB/MAR           | 8             | 0         | 0             |  |
| APR/MAY/JUNE          | 7             | 0         | 0             |  |